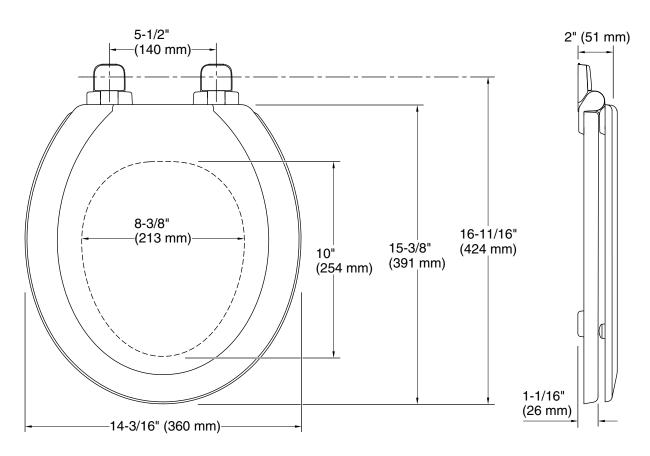

## **Technical Information**

All product dimensions are nominal.Seat shape type:Round-frontSeat front type:Closed-frontSeat-mounting<br/>holes:5-1/2" (140 mm)